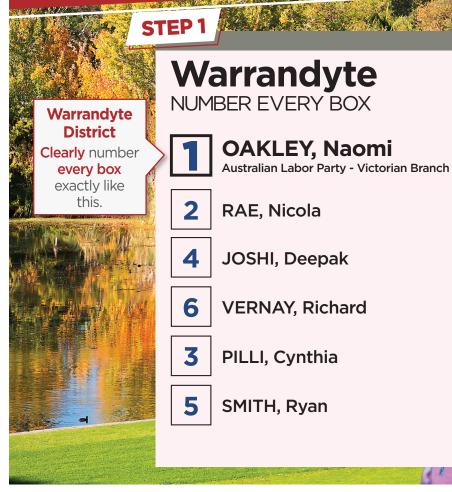

For more information about me scan the **QR code**:

Australian Labor Party-Victorian Branch

LARGE BALLOT PAPER: Just put Number **1** in Box **"O"** for the Australian Labor Party.

**STEP 2** 

Ν

#### OR

Vote below the line by clearly numbering at least 5 boxes starting with the ALP candidates.